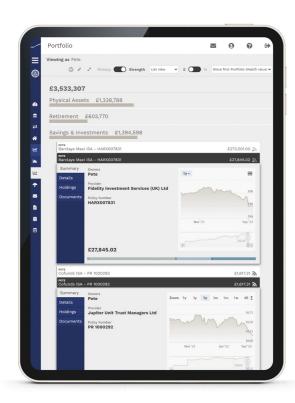

### A true picture of your net worth

The portal tracks the value of your assets and liabilities over time. For you, your partner, your dependants, your trusts, your companies: all brought together into a single view.

### Your property valued

Want to know what your home is worth? Enter your house number and postcode to see your property details and track its value using Land Registry data.