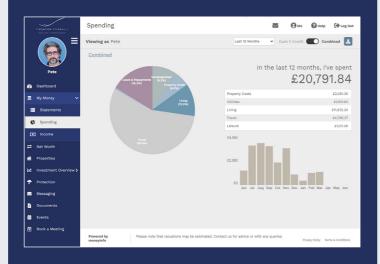

### See where your money goes

Access your bank accounts, credit cards and store cards together under one secure login. You will be able to keep track of your income and spending and see where your money is really going.