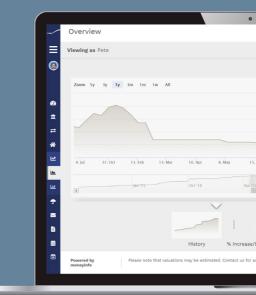

# Keep track of your investments

Our portal makes it easy to see how your investments are doing. Valuations are updated daily and build into a history across your entire portfolio.

### A true picture of your net worth

The portal tracks the value of your assets and liabilities over time. For you, your partner, your dependants, your trusts, your companies: all brought together into a single view.