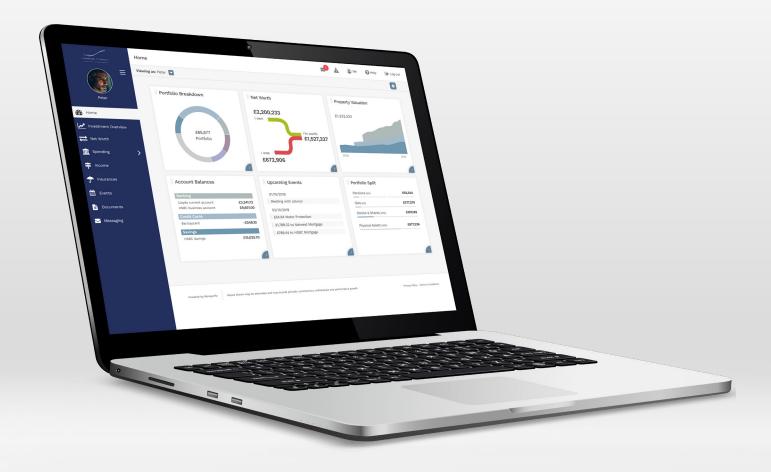

### Everything summarised

Your dashboard gives you a snapshot of your entire financial life and an easy navigation point to everything you need. Personalise it to display the information that matters to you most.