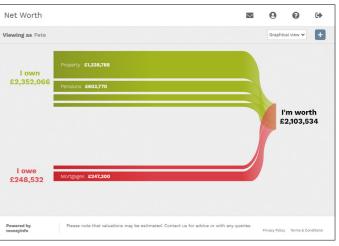

### A true picture of your net worth

The portal tracks the value of your assets and liabilities over time. For you, your partner, your dependants, your trusts, your companies: all brought together into a single view.