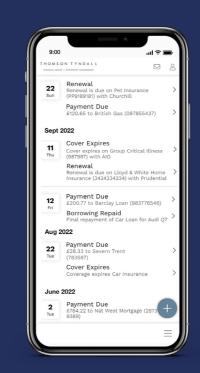

## Your personal financial assistant

Keep an eye on upcoming renewals, payments, income and maturities. Add your own key events such as MOTs, road tax and HMRC payments.

# Secure and timely communications

Our secure client portal ensures that your personal data is exchanged using only the most secure methods. Notifications alert you when important messages or documents are waiting to be read.