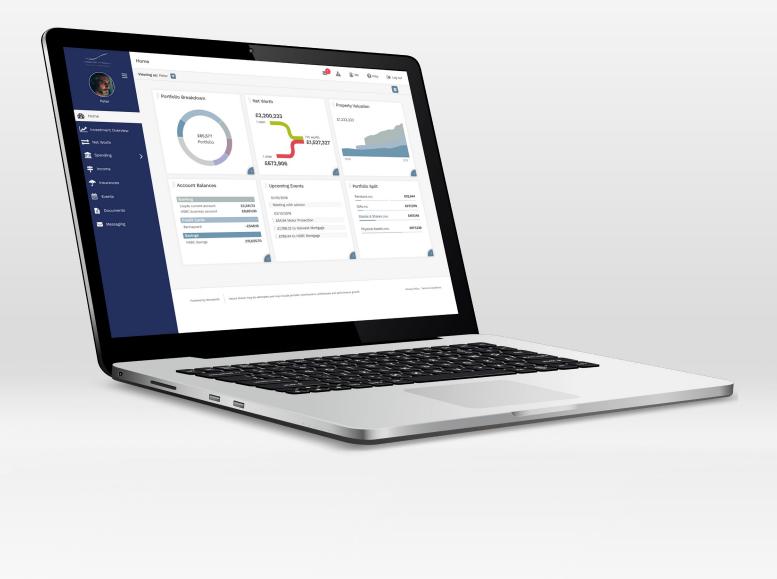

# A clear, uncomplicated view of your finances in one place.

Your investments, savings, pensions, insurances, bank accounts, credit cards, store cards, mortgages, loans and property alongside all the associated paperwork.

### Everything summarised

Your dashboard gives you a snapshot of your entire financial life and an easy navigation point to everything you need. Personalise it to display the information that matters to you most.

### With Thomson Tyndall's portal you can

Manage your income and spending

Quickly access your insurance details

Safely store all your important documents

property values

Be reminded about your renewals, income and payments