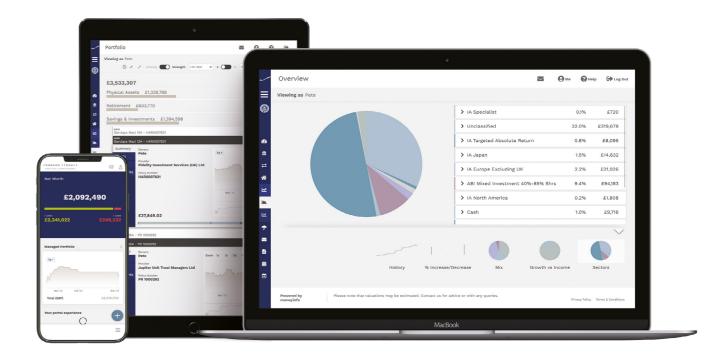

# Keep track of your investments

Our portal makes it easy to see how your investments are doing. Valuations are updated daily and build into a history across your entire portfolio.